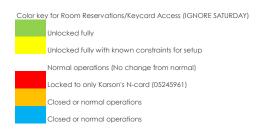

## SETUP SCHEDULE

| WEEK OF                        | Thursday<br>Night                 | Friday<br>Morning                       | Friday<br>Midday                | Friday<br>Afternoon                        | Friday<br>Night                    | Overnight                              | Saturday              | Sunday         |
|--------------------------------|-----------------------------------|-----------------------------------------|---------------------------------|--------------------------------------------|------------------------------------|----------------------------------------|-----------------------|----------------|
| Saturday,<br>February<br>1st   | 7pm to<br>finish<br>Move Supplies | ~9am to<br>2pm                          | 2pm to end of classes           | ~5pm to<br>8pm<br>Main Fields,             | 8pm to finish                      | 12pm - 6am                             | 6am to 10<br>pm       | 6am to<br>12pm |
| Task                           | and Limited Furniture             | Skills and Practice<br>Fields           | Main Space<br>Assembly          | Main Fleids, Electronics, Dining, and Pits | Electronics and<br>Livestream Test | Overnight                              | Event                 | Wrap up        |
| A0LB1                          | Storage                           | Fields, "Furniture",<br>and Electronics |                                 | Finish Electronics                         | Test                               | Volunteer orJudges<br>Room             | Skills                |                |
| A001                           |                                   |                                         |                                 | Dinner                                     | Dinner                             | Skills, Volunteer, and<br>Judges Items | Volunteer room        |                |
| A079                           |                                   |                                         |                                 |                                            |                                    |                                        | Judges room           |                |
| A101                           |                                   |                                         |                                 | Setup                                      | Setup                              | Garage Workshop                        | Check in              |                |
| A140                           |                                   |                                         |                                 | Electronics                                | Test                               | Garage Workshop                        | Overfill 1            |                |
| A150                           |                                   |                                         |                                 | Electronics                                | Test                               | Garage Workshop                        | Overfill 2            |                |
| A2LB1                          | Storage and Limited<br>Furniture  | Fields                                  |                                 | Furniture                                  |                                    |                                        | Practice and outreach |                |
| A2LB2                          |                                   | Admin                                   | Limited Furniture and<br>Fields |                                            | Fields, electronics,<br>test       | Catering                               | Admin and competition |                |
| A201                           |                                   |                                         |                                 |                                            |                                    |                                        |                       |                |
| A203                           |                                   |                                         |                                 | Electronics                                | Test                               | Livestream<br>Connections              | Guest space 1         |                |
| A203B                          |                                   |                                         |                                 |                                            |                                    | OOTH TO THOM IS                        |                       |                |
| A207                           | Storage                           | Storage                                 | Storage                         | Storage                                    | Storage                            | Admin Table<br>Equipment               | Storage               | Storage        |
| A211                           |                                   |                                         |                                 | Electronics                                | Test                               | Livestream<br>Connections              | Guest space 2         |                |
| A233                           | Storage                           | Storage                                 | Storage                         | Storage                                    | Storage                            | Storage                                | Storage               |                |
| A235                           |                                   |                                         |                                 | Ram Board and<br>Screens                   | Test                               |                                        | Pits                  |                |
| A249                           |                                   |                                         |                                 | Ram Board and<br>Screens                   | Test                               |                                        | Pits                  |                |
| A251                           |                                   |                                         |                                 | Ram Board and<br>Screens                   | Test                               |                                        | Pits                  |                |
| A253                           |                                   |                                         |                                 | Ram Board and<br>Screens                   | Test                               |                                        | Pits                  |                |
| B201*                          |                                   |                                         |                                 | 30100113                                   | Backup judges                      |                                        | Backup judges         |                |
| 10VH4/1CR5 at<br>Nebraska Hall |                                   |                                         |                                 |                                            |                                    |                                        |                       |                |
| Kiewit Hall Main<br>Doors      |                                   |                                         |                                 |                                            |                                    |                                        | Event                 |                |
| Service Elevator               | Equipment                         |                                         |                                 |                                            |                                    |                                        | Equipment             |                |
|                                |                                   |                                         |                                 |                                            |                                    |                                        |                       |                |