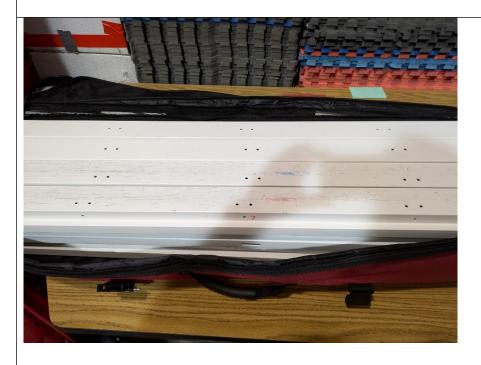

## **Bottom Wall Bag**

- 4 Side Extrusions
- 4 Center Extrusions
- 4 Left Extrusions
- 8 Vertical Center Extrusions
- 4 Vertical Corner Extrusions
- 4 Side Panels
- 2 Center Panels
- 2 Straps

### Packing up

- -2 high stakes panels and "+" panels zip in bottom compartment
- -Straps, and vertical excursions zip in rear compartments
- 3 layers of long excursions, Tile lips overlay opposite directions.