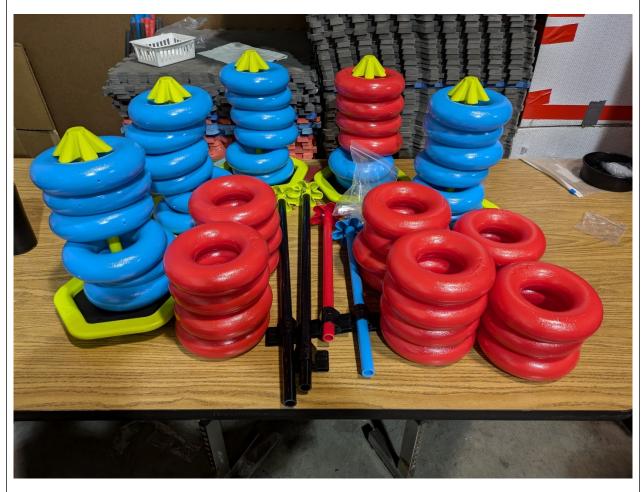

# Game Kit

#### Contents:

5 Mobile Goals 26 Red rings 26 Blue rings 1 Blue stake with 2 clamps 1 Red stake with 2 clamps 2 black stakes with 2 clamps Bag of screws(front zipper)

#### Packing up:

-Fill 4 mobile goals with all blue rings, 1 mobile goal with 2 blue and 4 red rings -Leave claps attached to

| De sorteu) |  | stakes -Zip screw in front zipper (do not need to be sorted) |
|------------|--|--------------------------------------------------------------|
|------------|--|--------------------------------------------------------------|