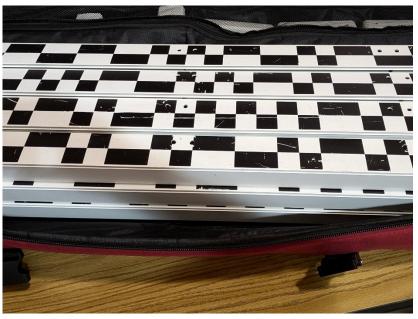

### Packing up

-2 high stakes panels and "-" panels zip in bottom compartment

-Corner and Ts zip in rear compartment

- GPS excursions stack 3 layers of 4, bottom layer 9-10, 10-11, 11-12, 12-1 Middle layer 5-6, 6-7, 7-8, 8-9

#### Top layer 1-2, 2-3, 3-4, 4-5