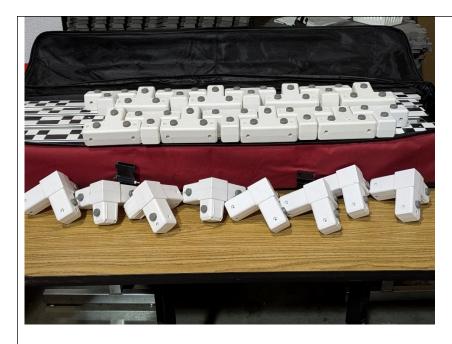

## Top Wall Bag

16 T Connectors

8 Corner Connectors

12 GPS Code Extrusions

4 Side Panels

2 Center Panels

4 High stakes panels

4 "+" panel insets

4 "-"panel inserts

### Packing up

-2 high stakes panels and "-" panels zip in bottom compartment

-Corner and Ts zip in rear compartment

- GPS excursions stack 3 layers of 4, bottom layer 9-10, 10-11, 11-12, 12-1 Middle layer 5-6, 6-7, 7-8, 8-9

#### Top layer 1-2, 2-3, 3-4, 4-5